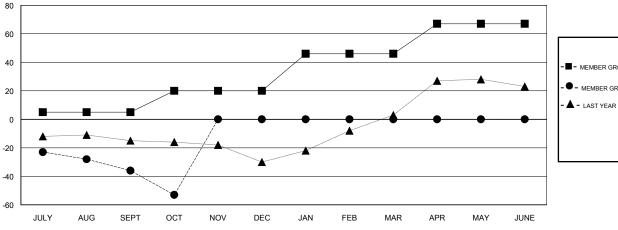

## GOALS AND ACTUAL MEMBERS CUMULATIVE

| -■- MEMBER GROWTH NET GOAL        |
|-----------------------------------|
| - ● - MEMBER GROWTH ACTUAL        |
| - ▲ - LAST YEAR MEMBERSHIP ACTUAL |
|                                   |
|                                   |
|                                   |
|                                   |
|                                   |

#### JOOST PAIJMANS **LOCATION TURKEY GMT CA** Clubs Members RESULTS FOR 2018-2019 RESULTS FOR 2018-2019 NEW CLUBS NEW CLUB GOAL DROPPED CLUBS MEMBER GROWTH NET MEMBER GROWTH DROPPED QUARTER QUARTER GOAL ACTUAL MEMBERS ACTUAL (including transfers) 5 0 0 5 3 39 JULY/AUG/SEPT JULY/AUG/SEPT 10 0 15 3 19 OCT/NOV/DEC OCT/NOV/DEC

JAN/FEB/MAR

APR/MAY/JUNE

26

21

0

0