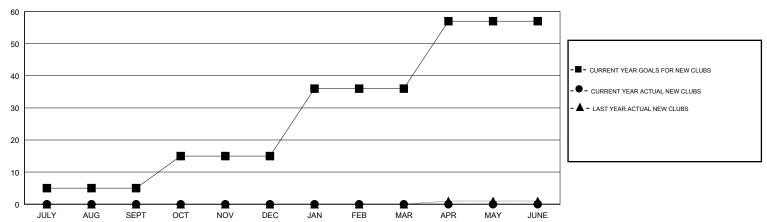

### GOALS AND ACTUAL NEW CLUBS CUMULATIVE

0

0

0

0

21

21

#### JOOST PAIJMANS **LOCATION TURKEY GMT CA** Clubs Members RESULTS FOR 2018-2019 RESULTS FOR 2018-2019 NEW CLUBS NEW CLUB GOAL DROPPED CLUBS MEMBER GROWTH NET MEMBER GROWTH DROPPED QUARTER QUARTER GOAL ACTUAL MEMBERS ACTUAL (including transfers) 5 0 0 5 3 39 JULY/AUG/SEPT JULY/AUG/SEPT 10 0 15 3 19 OCT/NOV/DEC OCT/NOV/DEC

JAN/FEB/MAR

APR/MAY/JUNE

26

21

0

0